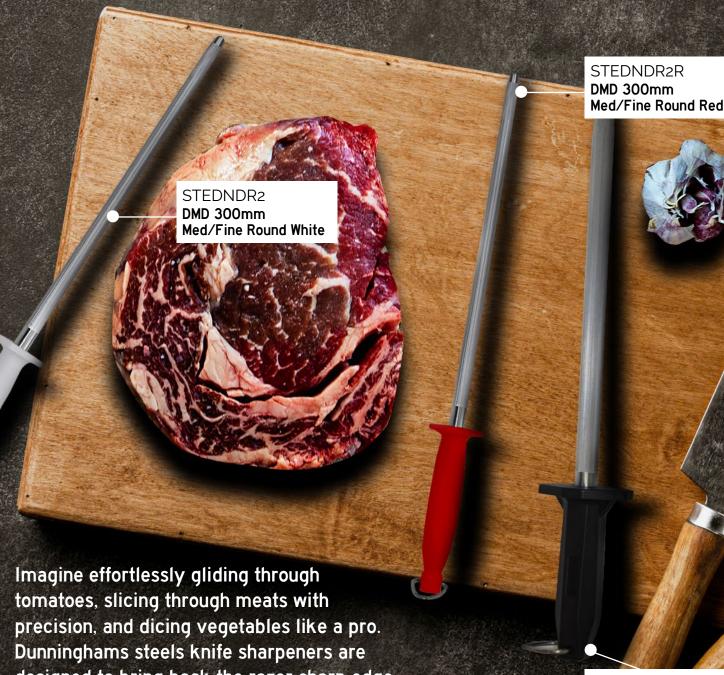

# SHARPER BLADES, SMOOTHER SLICES

**Elevate Your Cooking with Dunninghams Steels** 

designed to bring back the razor sharp edge your knives had when you first got them.

Dunninghams

STEDKRY12F60 **DMD High Carbon** 

Round Med. 12 INCH