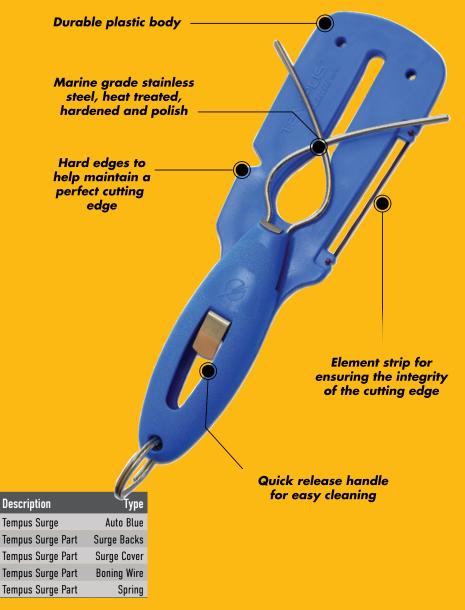

# SHARPENERS

Tempus Surge

Code

SHAT3TE012

SHAT3LA9018

SHAT3LA9021

SHAT3LA9027

SHAT3LA9033