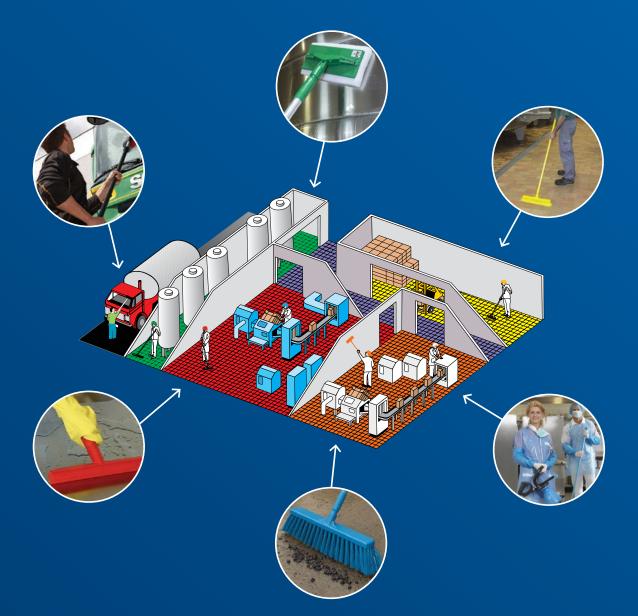

# **HYGIENE** 2024

| Buckets                   | 232      |
|---------------------------|----------|
| Chemicals                 | 232 - 23 |
| Chemical Dispensers       | 236      |
| Cloths                    | 236      |
| Dustpan & Broom           | 237      |
| Fly Spray & Insecticides  | 238      |
| iKON i-Wipes              | 237      |
| Mops                      | 237      |
| Paper Towels              | 239      |
| Rubbish Bags              | 241      |
| Toilet Tissue             | 239      |
| Toolflex - Hook & Rail    | 239      |
| Towel & Tissue Dispensers | 240      |

Hygiene