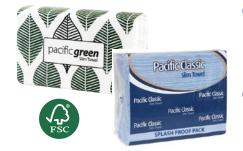

| Code                   | Description                                     | Size            | Packet Per<br>Carton | Product Image                                                                                                                                                                                                                                                                                                                                                                                                                                                                                                                                                                                                                                                                                                                                                                                                                                                                                                                                                                                                                                                                                                                                                                                                                                                                                                                                                                                                                                                                                                                                                                                                                                                                                                                                                                                                                                                                                                                                                                                                                                                                                                                                                                                                                                                                                                                                                                                                                                                                                                      |
|------------------------|-------------------------------------------------|-----------------|----------------------|--------------------------------------------------------------------------------------------------------------------------------------------------------------------------------------------------------------------------------------------------------------------------------------------------------------------------------------------------------------------------------------------------------------------------------------------------------------------------------------------------------------------------------------------------------------------------------------------------------------------------------------------------------------------------------------------------------------------------------------------------------------------------------------------------------------------------------------------------------------------------------------------------------------------------------------------------------------------------------------------------------------------------------------------------------------------------------------------------------------------------------------------------------------------------------------------------------------------------------------------------------------------------------------------------------------------------------------------------------------------------------------------------------------------------------------------------------------------------------------------------------------------------------------------------------------------------------------------------------------------------------------------------------------------------------------------------------------------------------------------------------------------------------------------------------------------------------------------------------------------------------------------------------------------------------------------------------------------------------------------------------------------------------------------------------------------------------------------------------------------------------------------------------------------------------------------------------------------------------------------------------------------------------------------------------------------------------------------------------------------------------------------------------------------------------------------------------------------------------------------------------------------|
| PAPT2120P<br>Papt2122P | Centrefeed White 2 Ply<br>Centrefeed Blue 2 Ply |                 | 6<br>6               | 1                                                                                                                                                                                                                                                                                                                                                                                                                                                                                                                                                                                                                                                                                                                                                                                                                                                                                                                                                                                                                                                                                                                                                                                                                                                                                                                                                                                                                                                                                                                                                                                                                                                                                                                                                                                                                                                                                                                                                                                                                                                                                                                                                                                                                                                                                                                                                                                                                                                                                                                  |
| PAPTGI200C             | White Interfold                                 | 23cm x 25cm     | 12                   | Pacific green                                                                                                                                                                                                                                                                                                                                                                                                                                                                                                                                                                                                                                                                                                                                                                                                                                                                                                                                                                                                                                                                                                                                                                                                                                                                                                                                                                                                                                                                                                                                                                                                                                                                                                                                                                                                                                                                                                                                                                                                                                                                                                                                                                                                                                                                                                                                                                                                                                                                                                      |
| PAPTAS300              | Deluxe White                                    | 20cm x 100m     | 6                    | 888                                                                                                                                                                                                                                                                                                                                                                                                                                                                                                                                                                                                                                                                                                                                                                                                                                                                                                                                                                                                                                                                                                                                                                                                                                                                                                                                                                                                                                                                                                                                                                                                                                                                                                                                                                                                                                                                                                                                                                                                                                                                                                                                                                                                                                                                                                                                                                                                                                                                                                                |
| PAPTTD200C             | Trim Deluxe White                               | 205mm x 260mm   | 20                   | Pacific Deluxe<br>Pacific Deluxe<br>Pacific Deluxe<br>Pacific Deluxe<br>Pacific Deluxe                                                                                                                                                                                                                                                                                                                                                                                                                                                                                                                                                                                                                                                                                                                                                                                                                                                                                                                                                                                                                                                                                                                                                                                                                                                                                                                                                                                                                                                                                                                                                                                                                                                                                                                                                                                                                                                                                                                                                                                                                                                                                                                                                                                                                                                                                                                                                                                                                             |
| PAPTIC100              | Pacific Interfold                               | 23.5cm x 21.5cm | 20                   | C100<br>Reference<br>Reference<br>Reference<br>Reference<br>Reference<br>Reference<br>Reference<br>Reference<br>Reference<br>Reference<br>Reference<br>Reference<br>Reference<br>Reference<br>Reference<br>Reference<br>Reference<br>Reference<br>Reference<br>Reference<br>Reference<br>Reference<br>Reference<br>Reference<br>Reference<br>Reference<br>Reference<br>Reference<br>Reference<br>Reference<br>Reference<br>Reference<br>Reference<br>Reference<br>Reference<br>Reference<br>Reference<br>Reference<br>Reference<br>Reference<br>Reference<br>Reference<br>Reference<br>Reference<br>Reference<br>Reference<br>Reference<br>Reference<br>Reference<br>Reference<br>Reference<br>Reference<br>Reference<br>Reference<br>Reference<br>Reference<br>Reference<br>Reference<br>Reference<br>Reference<br>Reference<br>Reference<br>Reference<br>Reference<br>Reference<br>Reference<br>Reference<br>Reference<br>Reference<br>Reference<br>Reference<br>Reference<br>Reference<br>Reference<br>Reference<br>Reference<br>Reference<br>Reference<br>Reference<br>Reference<br>Reference<br>Reference<br>Reference<br>Reference<br>Reference<br>Reference<br>Reference<br>Reference<br>Reference<br>Reference<br>Reference<br>Reference<br>Reference<br>Reference<br>Reference<br>Reference<br>Reference<br>Reference<br>Reference<br>Reference<br>Reference<br>Reference<br>Reference<br>Reference<br>Reference<br>Reference<br>Reference<br>Reference<br>Reference<br>Reference<br>Reference<br>Reference<br>Reference<br>Reference<br>Reference<br>Reference<br>Reference<br>Reference<br>Reference<br>Reference<br>Reference<br>Reference<br>Reference<br>Reference<br>Reference<br>Reference<br>Reference<br>Reference<br>Reference<br>Reference<br>Reference<br>Reference<br>Reference<br>Reference<br>Reference<br>Reference<br>Reference<br>Reference<br>Reference<br>Reference<br>Reference<br>Reference<br>Reference<br>Reference<br>Reference<br>Reference<br>Reference<br>Reference<br>Reference<br>Reference<br>Reference<br>Reference<br>Reference<br>Reference<br>Reference<br>Reference<br>Reference<br>Reference<br>Reference<br>Reference<br>Reference<br>Reference<br>Reference<br>Reference<br>Reference<br>Reference<br>Reference<br>Reference<br>Reference<br>Reference<br>Reference<br>Reference<br>Reference<br>Reference<br>Reference<br>Reference<br>Reference<br>Reference<br>Reference<br>Reference<br>Reference<br>Reference<br>Reference<br>Reference<br>Reference<br>Refer |
| PAPTSC100BC            | Classic Slim Blue                               | 23 x 21cm       | 18                   | Pack (Line)<br>Pack                                                            |