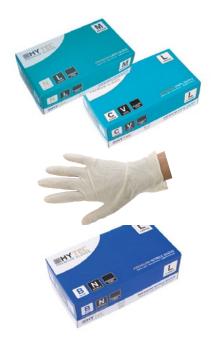

## TOILET TISSUE



#### Pacific Classic 2 Ply Toilet Roll - PAPTC2400C

#### 6 pack, 400 sheets per roll

100% virgin material. Affordable softness, strength and absorbency. Flatpack of 6 rolls for easy handling and storage. Embossed toilet rolls giving you a better feel and absorbency.

### **PACIFIC BAGS**



#### Rubbish Bags Black 82l Dispenser Box

100 bags per box | 1000 x 810mm -BAGPB082F

#### **Rubbish Bags Black 80l**

#### 50 bags per pack | 960 x 760mm -BAGRUB80L

The range of Rubbish Bags includes a new proprietary formulation providing exceptional stretch and strength. The bags are tougher and more tear resistant. Bags are also star sealed at the base providing greater assurance with heavy loads.



# To Control Costs and Solve Hygiene Challenges

### **DISPOSABLE GLOVES**



#### Hytec Natural Latex Disposable Gloves - GLOLA

#### Available in powdered and powder free

Available sizes from Extra Small, Small, Medium, Large, Extra Large. 100 gloves per pack, except for Extra Large has 95 gloves per pack.

Recommended for use in healthcare, laboratories, automotive and printing. Latex offers ultimate flexibility, dexterity and sensitivity. Close fitting protection. Non-sterile and ambidextrous.Powder free gloves are available for people with sensitive skin and allergies. Also available in blue

#### Hytec Clear Vinyl Disposable Glovese - GLOVI

#### Available in powdered and powder free

Available sizes from Small, Medium, Large, Extra Large. 100 gloves per pack

Main uses: food handling, healthcare, laboratories, food processing. Looser fitting than latex. No