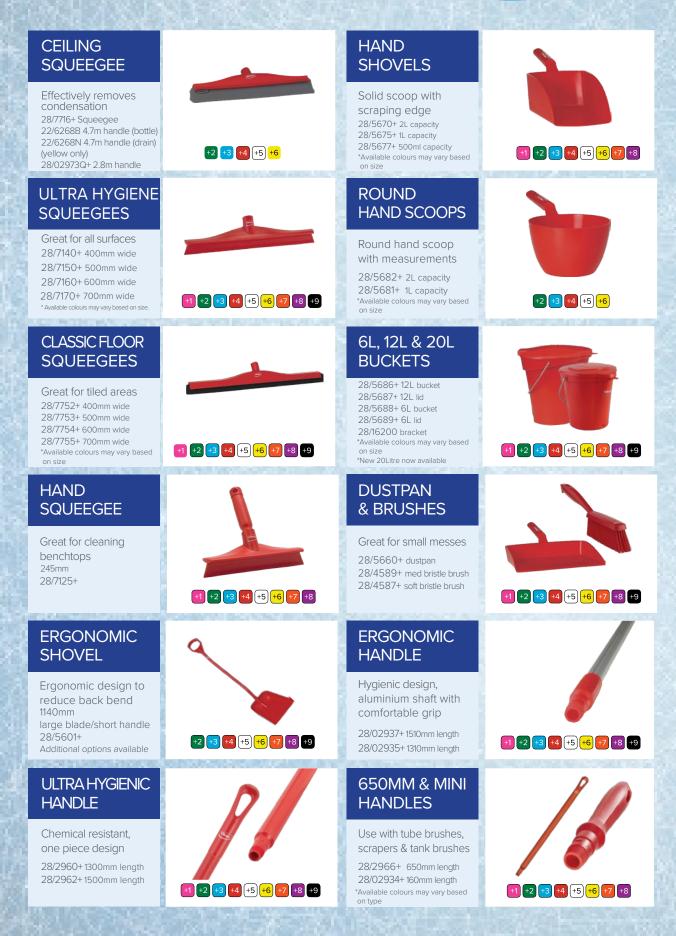

| BRUSHES<br>Excellent for cleaning<br>tanks and floor drains<br>28/7037+ stiff bristle<br>28/7039+ medium bristle<br>'Available colours may vary based<br>on type<br>GONG<br>BRUSHES<br>Great for cleaning machinery<br>and food preparation surfaces<br>28/4192+ Stiff Bristle<br>'Available colours may vary based<br>on type<br>FLOOR<br>SCRAPER<br>Stainless steel blade<br>great for removing                  |                                                 |

For all your Vikan requirements, call the Dunninghams Customer Service Team on 0800 363 1921.

Vikan. Advancing hygienic cleaning



# **Providing Innovative Solutions**

### **HAND TOWELS**



#### Pacific Green Interfold Hand Towel – PAPTGI200C 320 sheets per pack | Towel dimensions: 23cm x 26cm

Being 100% recycled with 100% post-consumer waste content, the **Pacific Green** range sets new standards for quality and softness – qualities not traditionally associated with recycled product.

### Pacific Classic Slim Hand Towel Blue - PAPTSC100BC

**200 sheets per pack | Towel dimensions: 23cm x 21cm** Hand towels also available in white

An economical and cost effective coloured towel that is ideal for the food service industry. Towel is FSC® certified.

- Splash proof pack, towel is thick and absorbent
- Easy open plastic wrapper
- No need to remove towels from dispensers when cleaning





#### Interfold Hand Towel D