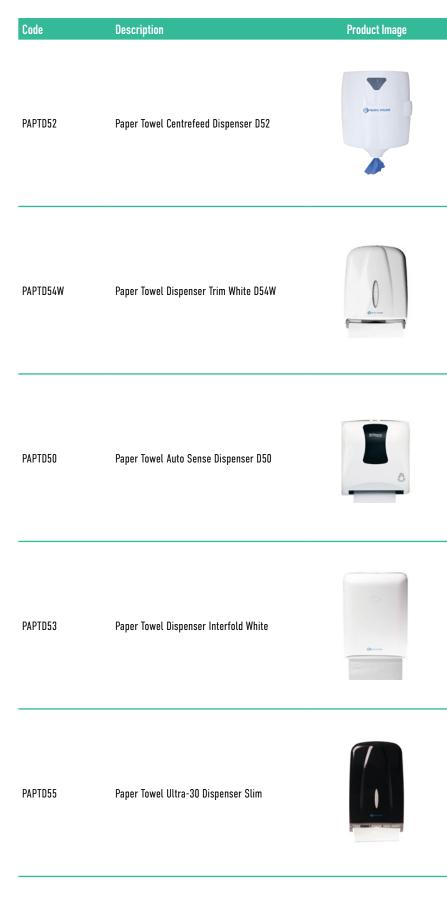

# DISPENSERS

# <u>Centrefeed Dispenser D52</u>

The Centrefeed Towel Dispenser dispenses the Centrefeed Hand Towel Roll from underneath the dispenser protecting against dampness and dirt and controlling the stream of wipers. Optimise the effectiveness of the system by installing dispensers in high demand areas to enable quick and easy dispensing of wipers. Key lock or push button options for easy refilling and adjustable tension feeding for portion control.

### <u>Dispenser Trim</u> <u>White D54W</u>

A deluxe white pacific trim towel dispenser system to suit pacific trim deluxe or pacific trim premium hand towels.

### <u>Auto Sense Dispenser D50</u>

Use in your washroom, kitchen or food preparation areas. If you are concerned about the spread of bacteria and germs in your organisation or decreasing your costs, the AUTOsense system will give you that control.

# Dispenser Interfold White

Interfold hand towel dispenser.

### <u>Ultra-30 Dispenser Slim</u>

Ultra 30 towel dispenser.