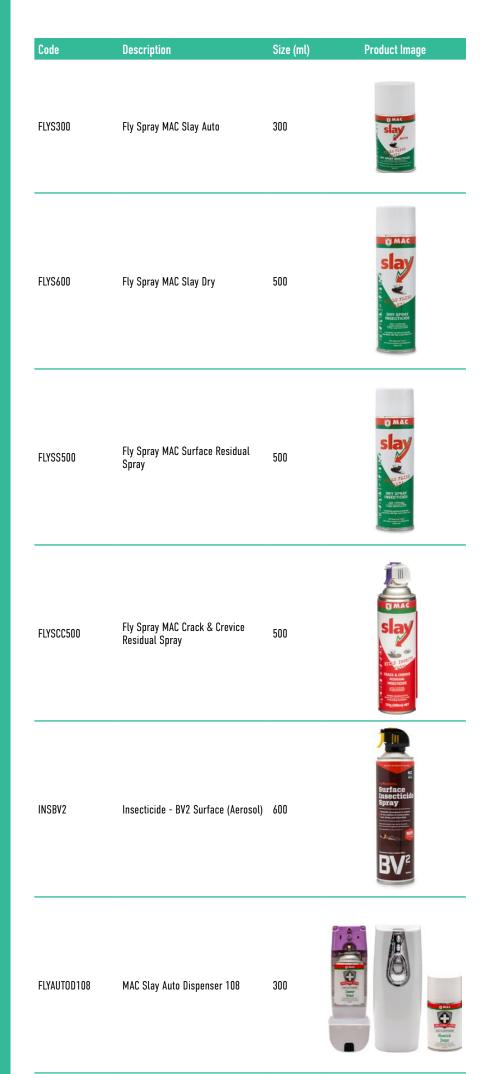

# FLY SPRAY & INSECTICIDES

### MAC Slay Auto

Repels and kills flying insects. MPI approved Type A (excluding dairy). Suitable for use in education, healthcare, food preparation, domestic and commercial environments. Fits with the Mac Slay Auto dispenser,

# MAC Slay Dry

MAC Slay Dry Insecticide is a powerful commercial strength insecticide spray formulated to kill both flying and crawling insects. MPI approved type A (all animal products including dairy). MPI approved dairy maintenance compound. Asure quality approved food/beverage/dairy.

# MAC Surface Residual

Repels and kills flying insects. MPI approved type A (excluding dairy). Suitable for use in education, healthcare, food preparation, domestic and commercial environments. Residual effects last up to six months.

# MAC Crack & Crevice

The crack and crevice insect spray lasts three - six months where other store bought sprays are usually up to three months. For the control of cockroaches, spiders, ants, fleas, mites, carpet beetle, silverfish, bed bugs, clothes moths.

# Insecticide - BV2 Surface

Effective, high potency killer of cockroaches, fleas, ants, carpet beetles, silverfish, wasps and other crawling insects

- Wide industrial, commercial, domestic sector use
- NZFSA approved
- Used in freezing works, hospitals, hotels, motels and food preparation areas

# MAC Slay Auto Dispenser

MAC Slay Automatic Dispenser offers stylish compact design and reliable performance. Wall mountable and lockable, metal cuff holds the can securely in position to optimise plunger depression. Takes two AA batteries (not included). Fits MAC Slay Auto.