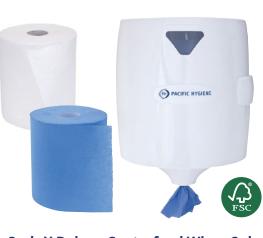

# PAPER TOWELS

<u>Centrefeed White 2 Ply</u> Can be used with centrefeed dispenser,

# <u>Centrefeed Dispenser D52</u>

The Centrefeed Towel Dispenser dispenses the Centrefeed Hand Towel Roll from underneath the dispenser protecting against dampness and dirt and controlling the stream of wipers. Optimise the effectiveness of the system by installing dispensers in high demand areas to enable quick and easy dispensing of wipers. Key lock or push button options for easy refilling and adjustable tension feeding for portion control.