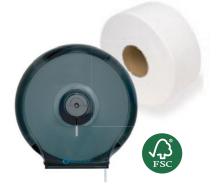

ontent, the **Pacific Green** range sets new standards for quality and softness – qualities not traditionally associated with recycled product.

### Pacific Classic Slim Hand Towel Blue - PAPTSC100BC

**200 sheets per pack | Towel dimensions: 23cm x 21cm** Hand towels also available in white

An economical and cost effective coloured towel that is ideal for the food service industry. Towel is FSC® certified.

- Splash proof pack, towel is thick and absorbent
- Easy open plastic wrapper
- No need to remove towels from dispensers when cleaning





#### Interfold Hand Towel Dispenser – White – PAPTD53 Dispenser dimensions: L37.5cm x W27.5cm x D14cm

Slim Hand Towel Dispenser – Ultra 50 Black – PAPTD55 Dispenser Dimensions: L50cm x W26cm x D8cm Also available in white

### JUMBO TOILET ROLL





#### Pacific Deluxe Jumbo Toilet Roll - PAPTDJ1

**1 ply, 500m/Roll** An efficient and cost effective way of dispensing large volumes of toilet tissue in high traffic areas. Jumbo rolls are FSC certified.

#### Single Jumbo Dispenser – Black - PAPTD32

**Dispenser dimensions: L28cm x W26.5cm x D12.5cm** Also available in white. Available in a double jumbo dispenser

### TOILET TISSUE



#### Pacific Classic 2 Ply Toilet Roll - PAPTC2400C

#### 6 pack, 400 sheets per roll

100% virgin material. Affordable softness, strength and absorbency. Flatpack of 6 rolls for easy handling and storage. Embossed toilet rolls giving you a better feel and absorbency.

### **PACIFIC BAGS**



#### Rubbish Bags Black 82l Dispenser Box

100 bags per box | 1000 x 810mm -BAGPB082F

#### **Rubbish Bags Black