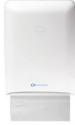

# <u>Centrefeed Dispenser D52</u>

The Centrefeed Towel Dispenser dispenses the Centrefeed Hand Towel Roll from underneath the dispenser protecting against dampness and dirt and controlling the stream of wipers. Optimise the effectiveness of the system by installing dispensers in high demand areas to enable quick and easy dispensing of wipers. Key lock or push button options for easy refilling and adjustable tension feeding for portion control.